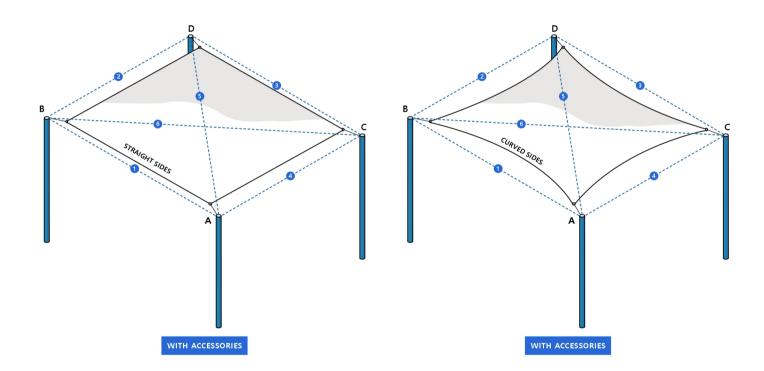

## **INSTRUCTIONS**

- You need to share the dimensions of the whole space, which needs to be covered between the two hang points. These hang points can be between two poles or between a pole and a building.
- In case you purchase accessories, the diagonal length of the sunshade sail will be reduced by 16.5" from each corner to compensate for the required accessories. This will help to ease the installation process. Image representation below –

- > Blue dotted lines represent the measurements shared by you (A-B,B-D etc).
- > Black lines is the final fabricated shade sail that you will receive.

• If you do not buy accessories, the length and width of the sunshade sail will reduce by 3-4 inches as the material is stretchable.