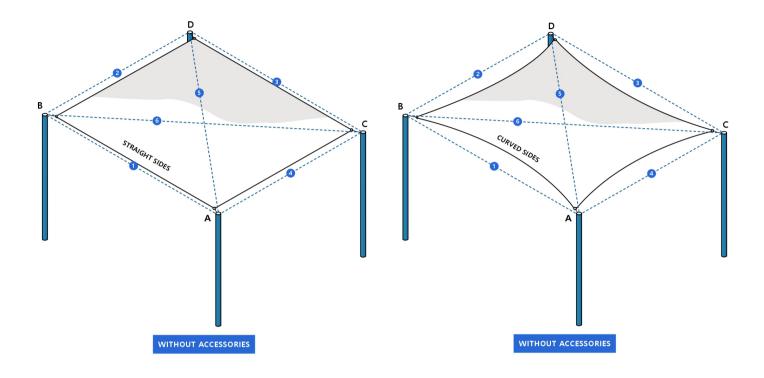

## **INSTRUCTIONS**

- You need to share the dimensions of the whole space, which needs to be covered between the two hang points. These hang points can be between two poles or between a pole and a building.
- In case you purchase accessories, the diagonal length of the sunshade sail will be reduced by 16.5" from each corner to compensate for the required accessories. This will help to ease the installation process. Image representation below –

- > Blue dotted lines represent the measurements shared by you (A-B,B-D etc).
- > Black lines is the final fabricated shade sail that you will receive.

• If you do not buy accessories, the length and width of the sunshade sail will reduce by 3-4 inches as the material is stretchable.