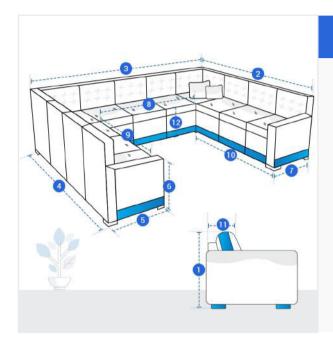

# **Measurement (Inches)**

- 1. Back Height
- 3. Back Width
- 5. Front Left width
- 7. Front Right width
- 9. Front Left Depth
- 11. Cushion Depth

- 2. Back Right Depth
- 4. Back Left Depth
- 6. Side Arm Height
- 8. Middle Width
- 10. Front Right Depth
- 12. Front Height

## 1. Back Height:

Back Height of the U Shape Sofa

# 2. Back Right Depth:

Back Right Depth of the U Shape Sofa

Back Width of the U Shape Sofa

### 4. Back Left Depth:

Back Left Depth of the U Shape Sofa

Front Left width of the U Shape Sofa

### 6. Side Arm Height:

Side Arm Height of the U Shape Sofa

### 7. Front Right width:

Front Right width of the U Shape Sofa

Middle Width of the U Shape Sofa

U Shape Sofa

**10. Front Right Depth:** Front Right Depth of the

U Shape Sofa

11. Cushion Depth: Cushion Depth of the U Shape Sofa

12. Front Height: Front Height of the U Shape Sofa