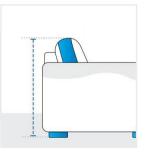

# **How to Measure U Shape Sofa Covers - Design 3**

### **Measurement Instruction**

- ✓ Give exact measurement from edge to edge.
- ✓ The height dimensions will remain same as provided by you.
- ✓ We add 1" to 2" leeway on the given width/depth for easy pull-in and pull-out.



# **Measurement (Inches)**

- 1. Back Height
- 3. Back Width
- 5. Front Left width
- 7. Front Right width
- 9. Front Left Depth
- 11. Cushion Depth

- 2. Back Right Depth
- 4. Back Left Depth
- 6. Side Arm Height
- 8. Middle Width
- 10. Front Right Depth
- 12. Front Height



## 1. Back Height:

Back Height of the U Shape Sofa



# 2. Back Right Depth:

Back Right Depth of the U Shape Sofa



Back Width of the U Shape Sofa





### 4. Back Left Depth:

Back Left Depth of the U Shape Sofa



Front Left width of the U Shape Sofa





### 6. Side Arm Height:

Side Arm Height of the U Shape Sofa



### 7. Front Right width:

Front Right width of the U Shape Sofa





Middle Width of the U Shape Sofa



U Shape Sofa



**10. Front Right Depth:** Front Right Depth of the

U Shape Sofa



11. Cushion Depth: Cushion Depth of the U Shape Sofa

12. Front Height: Front Height of the U Shape Sofa