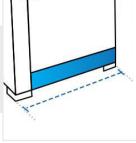

### 4. Back Left Depth:

Back Left Depth of the U Shape Sofa

Front Left width of the U Shape Sofa