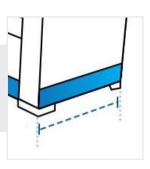

### 7. Front Right width:

Front Right width of the U Shape Sofa

Middle Width of the U Shape Sofa

U Shape Sofa

**10. Front Right Depth:** Front Right Depth of the

U Shape Sofa

11. Cushion Depth: Cushion Depth of the U Shape Sofa