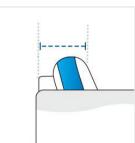

-out.



# **Measurement (Inches)**

- 1. Back Height
- 3. Back Width
- 5. Front Left width
- 7. Front Right width
- 9. Front Left Depth
- 11. Cushion Depth

- 2. Back Right Depth
- 4. Back Left Depth
- 6. Side Arm Height
- 8. Middle Width
- 10. Front Right Depth
- 12. Front Height



## 1. Back Height:

Back Height of the U Shape Sofa



# 2. Back Right Depth:

Back Right Depth of the U Shape Sofa



Back Width of the U Shape Sofa





### 4. Back Left Depth:

Back Left Depth of the U Shape Sofa



Front Left width of the U Shape Sofa





### 6. Side Arm Height:

Side Arm Height of the U Shape Sofa



### 7. Front Right width:

Front Right width of the U Shape Sofa





Middle Width of the U Shape Sofa



U Shape Sofa



**10. Front Right Depth:** Front Right Depth of the

U Shape Sofa



11. Cushion Depth: Cushion Depth of the U Shape Sofa

12. Front Height: Front Height of the U Shape Sofa