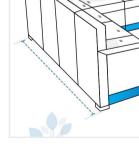

# 2. Back Right Depth:

Back Right Depth of the U Shape Sofa

Back Width of the U Shape Sofa

### 4. Back Left Depth:

Back Left Depth of the U Shape Sofa

Front Left width of the U Shape Sofa