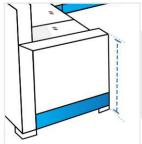

e U Shape Sofa Covers - Design 3**

### **Measurement Instruction**

- ✓ Give exact measurement from edge to edge.
- ✓ The height dimensions will remain same as provided by you.
- ✓ We add 1" to 2" leeway on the given width/depth for easy pull-in and pull-out.



# **Measurement (Inches)**

- 1. Back Height
- 3. Back Width
- 5. Front Left width
- 7. Front Right width
- 9. Front Left Depth
- 11. Cushion Depth

- 2. Back Right Depth
- 4. Back Left Depth
- 6. Side Arm Height
- 8. Middle Width
- 10. Front Right Depth
- 12. Front Height



## 1. Back Height:

Back Height of the U Shape Sofa



# 2. Back Right Depth:

Back Right Depth of the U Shape Sofa



Back Width of the U Shape Sofa





### 4. Back Left Depth:

Back Left Depth of the U Shape Sofa



Front Left width of the U Shape Sofa





### 6. Side Arm Height:

Side Arm Height of the U Shape Sofa



### 7. Front Right width:

Front Right width of the U Shape Sofa





Middle Width of the U Shape Sofa



U Shape Sofa



**10. Front Right Depth:** Front Right Depth of the

U Shape Sofa



11. Cushion Depth: Cushion Depth of the U Shape Sofa

12. Front Height: Front Height of the U Shape Sofa