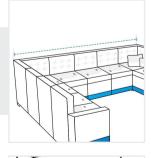

# **Measurement (Inches)**

- 1. Back Height
- 3. Back Width
- 5. Front Left width
- 7. Front Right width
- 9. Front Left Depth
- 11. Cushion Depth

- 2. Back Right Depth
- 4. Back Left Depth
- 6. Side Arm Height
- 8. Middle Width
- 10. Front Right Depth
- 12. Front Height

## 1. Back Height:

Back Height of the U Shape Sofa