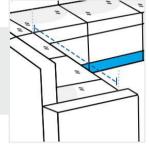

### 7. Front Right width:

Front Right width of the U Shape Sofa

Middle Width of the U Shape Sofa

U Shape Sofa

**10. Front Right Depth:** Front Right Depth of the

U Shape Sofa

11. Cushion Depth: Cushion Depth of the U Shape Sofa