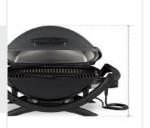

# How to Measure Grill Cover for Weber Q 2400 Electric Grill

### **Measurement Instruction**

- Give exact measurement from edge to edge.
- ✓ We add 1" to 2" leeway on the given width/depth for easy pull-in and pull-out.
- The height dimensions will remain same as provided by you.



## **Measurement (Inches)**

1. Height

2. Width

3. Depth



## 1. Height:

Height of the Grill Cover for Weber Q 2400 Electric Grill





#### 2. Width:

Width of the Grill Cover for Weber Q 2400 Electric Grill

#### 3. Depth:

Depth of the Grill Cover for Weber Q 2400 Electric Grill



We encourage you to upload the image of the article you need the cover for - this helps our team ensure covers are designed keeping your requirements in mind.