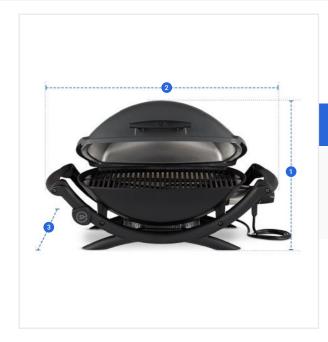

## **Measurement (Inches)**

1. Height

2. Width

3. Depth

## 1. Height:

Height of the Grill Cover for Weber Q 2400 Electric Grill

#### 2. Width:

Width of the Grill Cover for Weber Q 2400 Electric Grill

#### 3. Depth:

Depth of the Grill Cover for Weber Q 2400 Electric Grill

We encourage you to upload the image of the article you need the cover for - this helps our team ensure covers are designed keeping your requirements in mind.