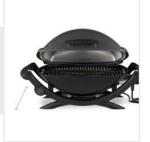

#### 3. Depth:

Depth of the Grill Cover for Weber Q 2400 Electric Grill

We encourage you to upload the image of the article you need the cover for - this helps our team ensure covers are designed keeping your requirements in mind.